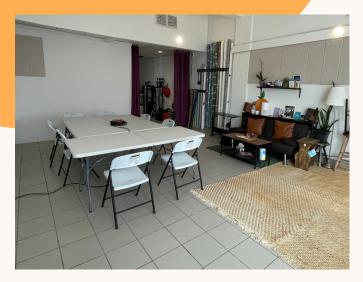

## **Space overview**

- 800 sq/ft space overall
- Studio portion 350 sq/ft
- 40 standing 25 seated
- 12 ft ceilings
- Ramped entrance
- Kitchenette
- 2 bathrooms

## Details

- Front entrance 33.5 in wide
- Bathroom doors 26 and 28 in wide
- Sharps container
- Burn and First Aid kit
- Air filter and ceiling fan
- Partially sound treated
- COVID masks available at entrance

## Seating at the Grove

- White folding chairs

   (max 225lbs /102 kg static)
- Blue stacking chairs

   (max 660lbs / 299.3 kg static)
- Brown couch

   (max 700lbs/317.5 kg static)
- Rustic brown stools

   (max 264.5lbs/120 kg static)